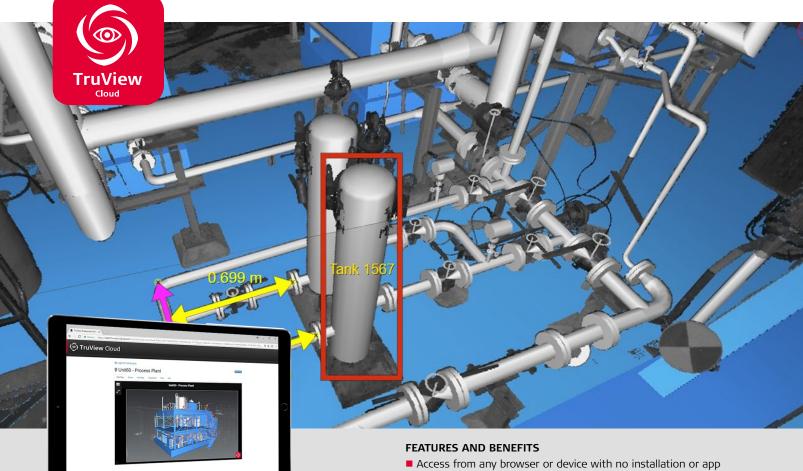

TruView Cloud lets any user navigate a scene by panning, rotating and zooming. Plus, add notes, markups, GeoTags and hyperlinks to communicate globally with ease. Even visualize designs in context by including your Cyclone models when publishing to TruView.

- required; iOS, Android, phones, tablets, laptops and desktops
- Create unlimited portals and users with secure user login
- Shared, synced mark-ups for simple collaboration globally
- Advanced user management, including Active Directory and LDAP compatibility
- Easy drag-and-drop of TruView data sets or publishing directly to TruView Cloud from the Cyclone family of products
- Drag-and-drop universal Leica Geosystems universal digital reality files (LGS) compatible with all products\*
- Publish and switch between multiple viewing options including high-resolution 4K images, true color intensity-colored, grayscale point clouds and infrared point clouds
- Integrate GeoTags to asset information systems
- Publish 3D models from Cyclone as part of your TruView scenes to see designs in context
- Compatible with data from any sensor, including mobile mapping, handheld and aerial platforms